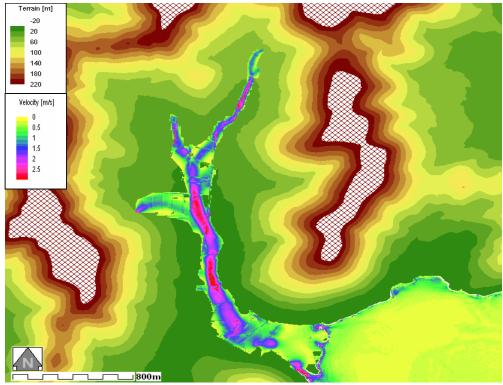

Figure 6: Flow velocity-Smooth DTM10\_M30 in Terrain map

Figure 7: Flow velocity-Smooth DTM15\_M30 in Terrain map

Figure 8: Flow velocity-Smooth DTM20\_M30 in Terrain map

Figure 9: Flow velocity-Smooth with Roads DTM5\_M20 in Terrain map

Figure 10: Flow velocity-Smooth with Roads DTM10\_M20 in Terrain map

Figure 12: Flow velocity-Smooth with Roads DTM20\_M20 in Terrain map

Figure 13 Flow velocity-Smooth with Roads DTM5\_M30 in Terrain map