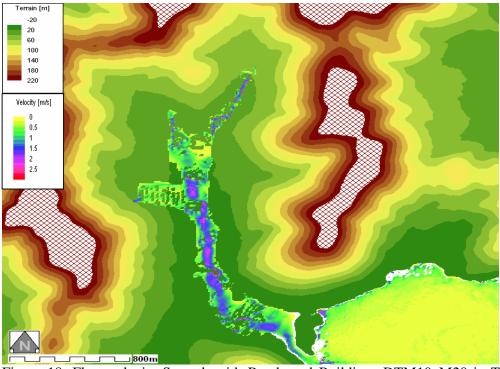

Figure 14: Flow velocity-Smooth with Roads DTM10\_M30 in Terrain map

Figure 15: Flow velocity-Smooth with Roads DTM15\_M30 in Terrain map

Figure 16: Flow velocity-Smooth with Roads DTM20\_M30 in Terrain map