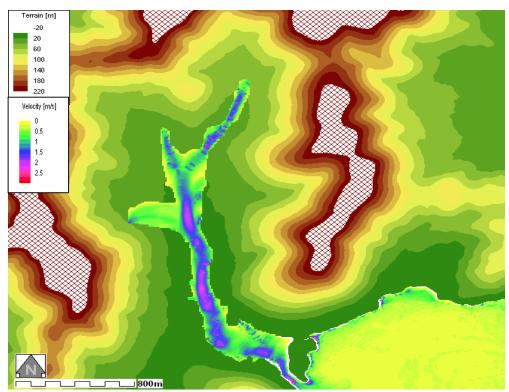

Figure 24: Water depth-Smooth with Road and Buildings\_ DTM20\_M30 Aerial Photo

**Figures B3:** MIKE 21 results flow velocity maps on topography

Figure 2: Flow velocity-Smooth DTM10\_M20 in Terrain map

Figure 3: Flow velocity-Smooth DTM15\_M20 in Terrain map