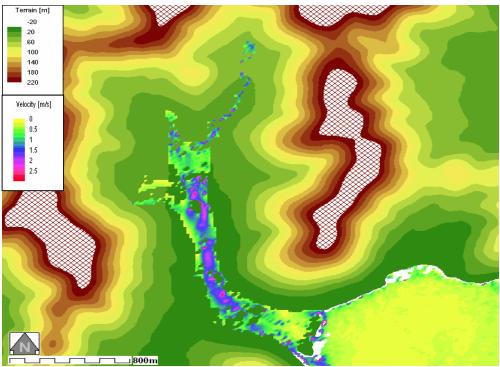

Figure 20: Flow velocity-Smooth with Roads and Buildings DTM20\_M20 in Terrain map