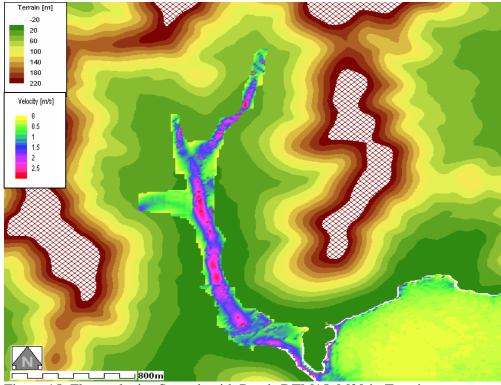

Figure 14: Flow velocity-Smooth with Roads DTM10\_M30 in Terrain map

Figure 15: Flow velocity-Smooth with Roads DTM15\_M30 in Terrain map

Figure 16: Flow velocity-Smooth with Roads DTM20\_M30 in Terrain map

Figure 17: Flow velocity-Smooth with Roads and Buildings DTM5\_M20 in Terrain map

Figure 18: Flow velocity-Smooth with Roads and Buildings DTM10\_M20 in Terrain map

Figure 19: Flow velocity-Smooth with Roads and Buildings DTM15\_M20 in Terrain map