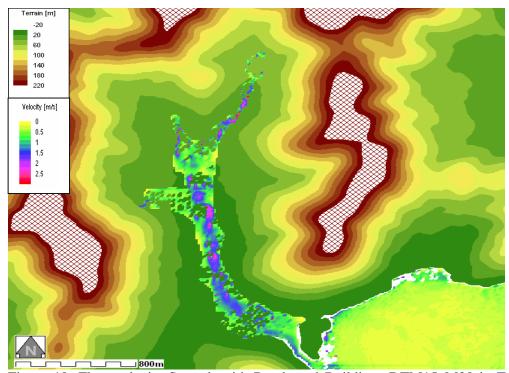

Figure 6: Flow velocity-Smooth DTM10\_M30 in Terrain map

Figure 7: Flow velocity-Smooth DTM15\_M30 in Terrain map

Figure 8: Flow velocity-Smooth DTM20\_M30 in Terrain map

Figure 9: Flow velocity-Smooth with Roads DTM5\_M20 in Terrain map