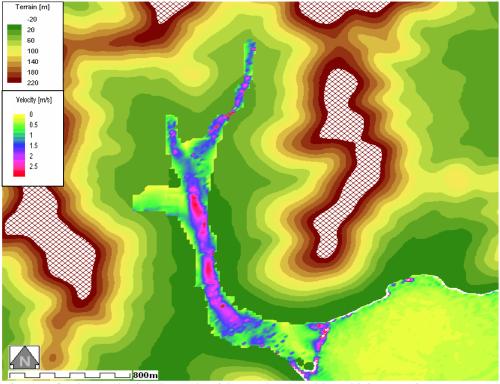

Figure 17: Flow velocity-Smooth with Roads and Buildings DTM5\_M20 in Terrain map

Figure 18: Flow velocity-Smooth with Roads and Buildings DTM10\_M20 in Terrain map

Figure 19: Flow velocity-Smooth with Roads and Buildings DTM15\_M20 in Terrain map

Figure 20: Flow velocity-Smooth with Roads and Buildings DTM20\_M20 in Terrain map