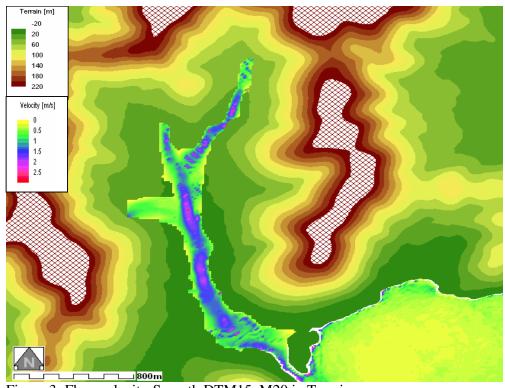

Figure 6: Flow velocity-Smooth DTM10\_M30 in Terrain map

Figure 7: Flow velocity-Smooth DTM15\_M30 in Terrain map

Figure 8: Flow velocity-Smooth DTM20\_M30 in Terrain map

Figure 9: Flow velocity-Smooth with Roads DTM5\_M20 in Terrain map