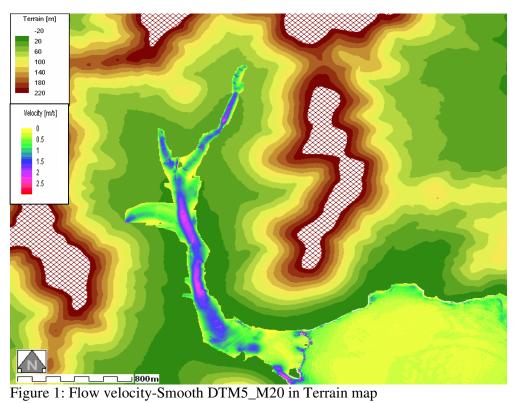

Figure 24: Water depth-Smooth with Road and Buildings\_ DTM20\_M30 Aerial Photo

**Figures B3:** MIKE 21 results flow velocity maps on topography

Figure 2: Flow velocity-Smooth DTM10\_M20 in Terrain map

Figure 3: Flow velocity-Smooth DTM15\_M20 in Terrain map