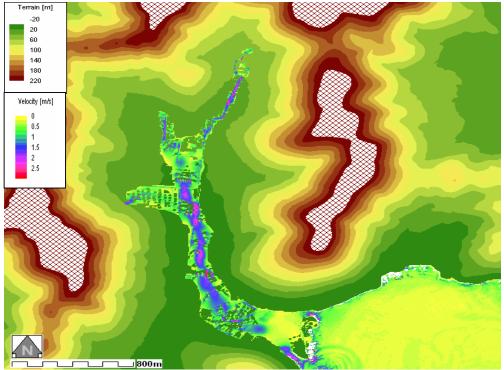

Figure 10: Flow velocity-Smooth with Roads DTM10\_M20 in Terrain map

Figure 12: Flow velocity-Smooth with Roads DTM20\_M20 in Terrain map

Figure 13 Flow velocity-Smooth with Roads DTM5\_M30 in Terrain map