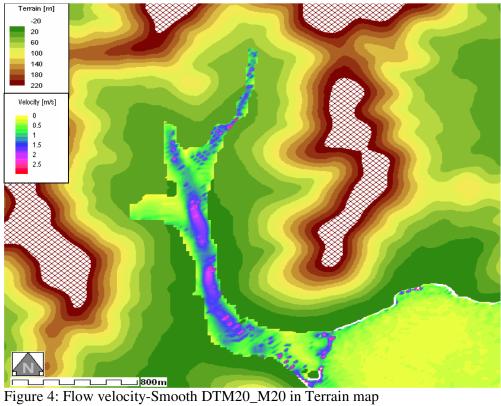

Figure 6: Flow velocity-Smooth DTM10\_M30 in Terrain map

Figure 7: Flow velocity-Smooth DTM15\_M30 in Terrain map

Figure 8: Flow velocity-Smooth DTM20\_M30 in Terrain map

Figure 9: Flow velocity-Smooth with Roads DTM5\_M20 in Terrain map