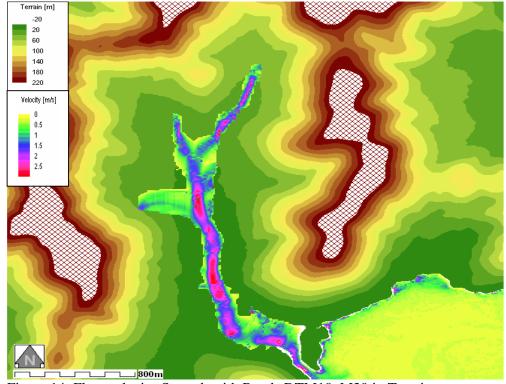

Figure 10: Flow velocity-Smooth with Roads DTM10\_M20 in Terrain map

Figure 12: Flow velocity-Smooth with Roads DTM20\_M20 in Terrain map

Figure 13 Flow velocity-Smooth with Roads DTM5\_M30 in Terrain map

Figure 14: Flow velocity-Smooth with Roads DTM10\_M30 in Terrain map

Figure 15: Flow velocity-Smooth with Roads DTM15\_M30 in Terrain map

Figure 16: Flow velocity-Smooth with Roads DTM20\_M30 in Terrain map