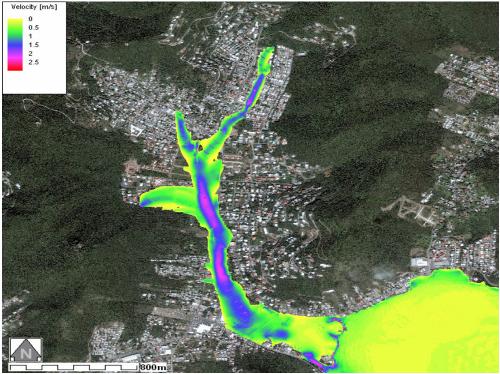

Figure 24: Flow velocity-Smooth with Roads and Buildings DTM20\_M30 in Terrain map

Figures B4: MIKE 21 results flow velocity maps on aerial photography

Figure 1: Flow velocity-Smooth DTM5\_M20 Aerial Photo