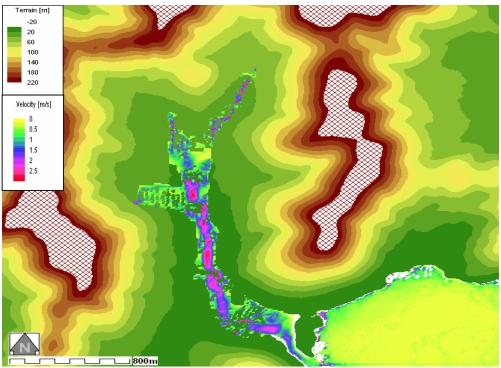

Figure 24: Flow velocity-Smooth with Roads and Buildings DTM20\_M30 in Terrain map

Figures B4: MIKE 21 results flow velocity maps on aerial photography

Figure 1: Flow velocity-Smooth DTM5\_M20 Aerial Photo