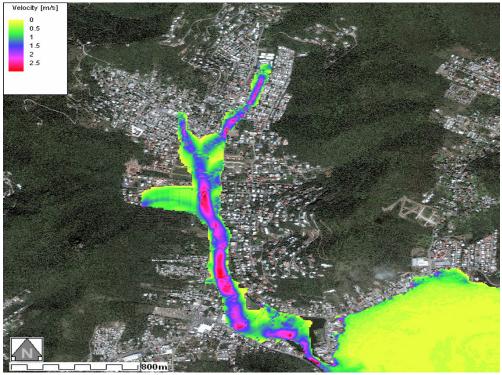

Figure 7: Flow velocity-Smooth DTM15\_M30 Aerial Photo

Figure 9: Flow velocity-Smooth with Roads DTM5\_M20 Aerial Photo

Figure 10: Flow velocity-Smooth with Roads DTM10\_M20 Aerial Photo

Figure 11: Flow velocity-Smooth with Roads DTM15\_M20 Aerial Photo