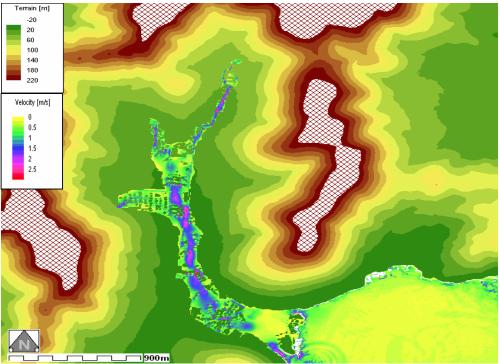

Figure 21: Flow velocity-Smooth with Roads and Buildings DTM5\_M30 in Terrain map

Figure 22: Flow velocity-Smooth with Roads and Buildings DTM10\_M30 in Terrain map

Figure 23: Flow velocity-Smooth with Roads and Buildings DTM15\_M30 in Terrain map