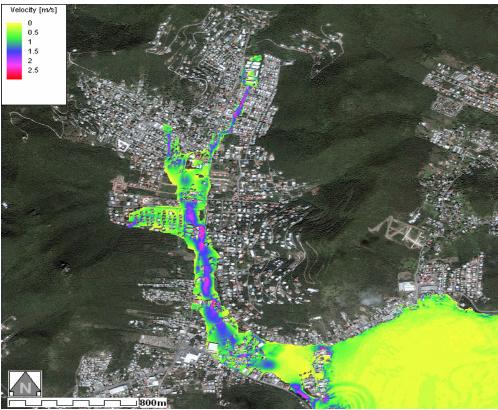

Figure 16: Flow velocity-Smooth with Roads DTM20\_M30 Aerial Photo

Figure 17: Flow velocity-Smooth with Road and Buildings\_ DTM5\_M20 Aerial Photo

Figure 18: Flow velocity-Smooth with Road and Buildings\_DTM10\_M20 Aerial Photo