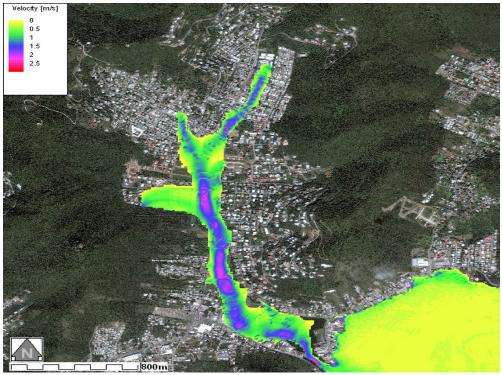

Figure 12: Flow velocity-Smooth with Roads DTM20\_M20 Aerial Photo

Figure 13: Flow velocity-Smooth with Roads DTM5\_M30 Aerial Photo

Figure 14: Flow velocity-Smooth with Roads DTM10\_M30 Aerial Photo

Figure 15: Flow velocity-Smooth with Roads DTM15\_M30 Aerial Photo

Figure 16: Flow velocity-Smooth with Roads DTM20\_M30 Aerial Photo

Figure 17: Flow velocity-Smooth with Road and Buildings\_ DTM5\_M20 Aerial Photo

Figure 18: Flow velocity-Smooth with Road and Buildings\_DTM10\_M20 Aerial Photo