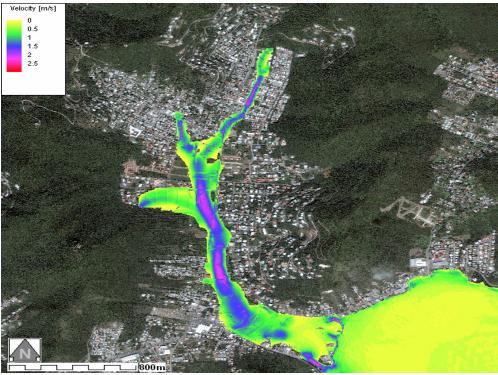

Figure 7: Flow velocity-Smooth DTM15\_M30 Aerial Photo

Figure 9: Flow velocity-Smooth with Roads DTM5\_M20 Aerial Photo

Figure 10: Flow velocity-Smooth with Roads DTM10\_M20 Aerial Photo

Figure 11: Flow velocity-Smooth with Roads DTM15\_M20 Aerial Photo

Figure 12: Flow velocity-Smooth with Roads DTM20\_M20 Aerial Photo

Figure 13: Flow velocity-Smooth with Roads DTM5\_M30 Aerial Photo

Figure 14: Flow velocity-Smooth with Roads DTM10\_M30 Aerial Photo

Figure 15: Flow velocity-Smooth with Roads DTM15\_M30 Aerial Photo