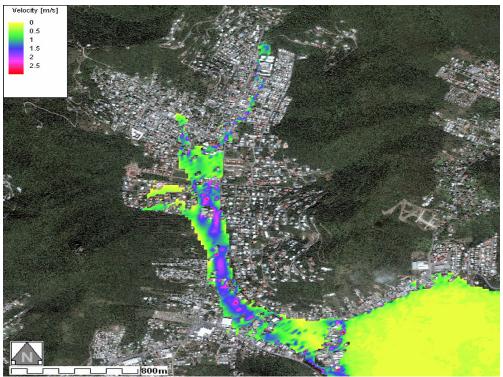

Figure 7: Flow velocity-Smooth DTM15\_M30 Aerial Photo

Figure 9: Flow velocity-Smooth with Roads DTM5\_M20 Aerial Photo

Figure 10: Flow velocity-Smooth with Roads DTM10\_M20 Aerial Photo

Figure 11: Flow velocity-Smooth with Roads DTM15\_M20 Aerial Photo

Figure 12: Flow velocity-Smooth with Roads DTM20\_M20 Aerial Photo

Figure 13: Flow velocity-Smooth with Roads DTM5\_M30 Aerial Photo

Figure 14: Flow velocity-Smooth with Roads DTM10\_M30 Aerial Photo

Figure 15: Flow velocity-Smooth with Roads DTM15\_M30 Aerial Photo