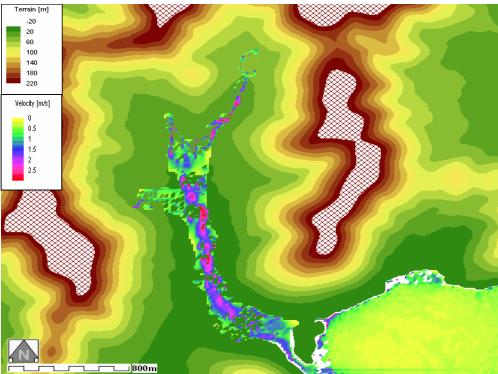

Figure 24: Flow velocity-Smooth with Roads and Buildings DTM20\_M30 in Terrain map

Figures B4: MIKE 21 results flow velocity maps on aerial photography

Figure 1: Flow velocity-Smooth DTM5\_M20 Aerial Photo