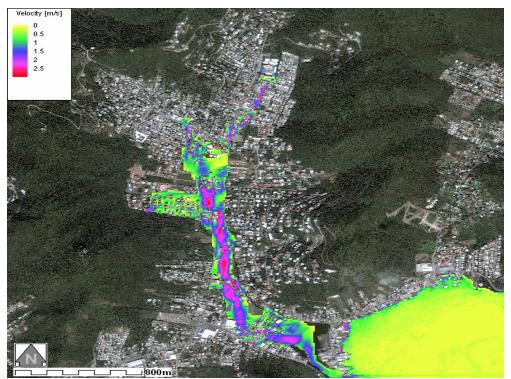

Figure 16: Flow velocity-Smooth with Roads DTM20\_M30 Aerial Photo

Figure 17: Flow velocity-Smooth with Road and Buildings\_ DTM5\_M20 Aerial Photo

Figure 18: Flow velocity-Smooth with Road and Buildings\_DTM10\_M20 Aerial Photo

Figure 19: Flow velocity-Smooth with Road and Buildings\_DTM15\_M20 Aerial Photo

Figure 20: Flow velocity-Smooth with Road and Buildings\_DTM20\_M20 Aerial Photo

Figure 21: Flow velocity-Smooth with Road and Buildings\_ DTM5\_M30 Aerial Photo