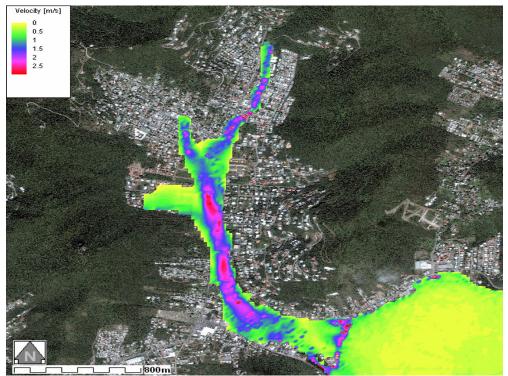

Figure 12: Flow velocity-Smooth with Roads DTM20\_M20 Aerial Photo

Figure 13: Flow velocity-Smooth with Roads DTM5\_M30 Aerial Photo

Figure 14: Flow velocity-Smooth with Roads DTM10\_M30 Aerial Photo

Figure 15: Flow velocity-Smooth with Roads DTM15\_M30 Aerial Photo