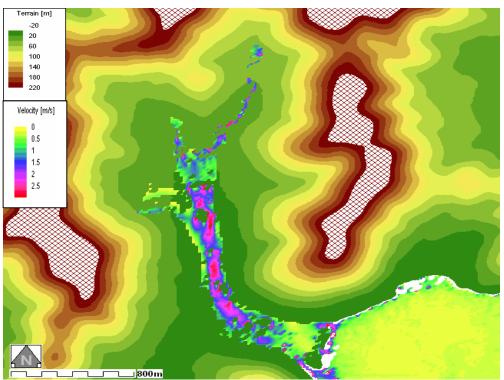

Figure 24: Flow velocity-Smooth with Roads and Buildings DTM20\_M30 in Terrain map

Figures B4: MIKE 21 results flow velocity maps on aerial photography

Figure 1: Flow velocity-Smooth DTM5\_M20 Aerial Photo