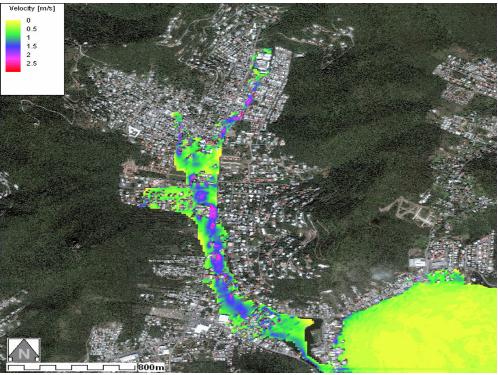

Figure 19: Flow velocity-Smooth with Road and Buildings\_DTM15\_M20 Aerial Photo

Figure 20: Flow velocity-Smooth with Road and Buildings\_DTM20\_M20 Aerial Photo

Figure 21: Flow velocity-Smooth with Road and Buildings\_ DTM5\_M30 Aerial Photo