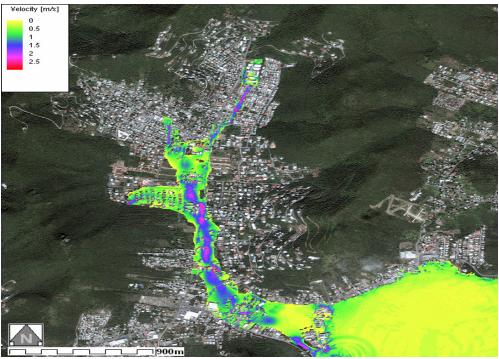

Figure 12: Flow velocity-Smooth with Roads DTM20\_M20 Aerial Photo

Figure 13: Flow velocity-Smooth with Roads DTM5\_M30 Aerial Photo

Figure 14: Flow velocity-Smooth with Roads DTM10\_M30 Aerial Photo

Figure 15: Flow velocity-Smooth with Roads DTM15\_M30 Aerial Photo