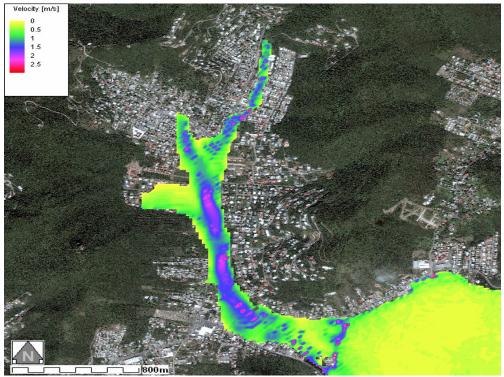

Figure 12: Flow velocity-Smooth with Roads DTM20\_M20 Aerial Photo

Figure 13: Flow velocity-Smooth with Roads DTM5\_M30 Aerial Photo

Figure 14: Flow velocity-Smooth with Roads DTM10\_M30 Aerial Photo

Figure 15: Flow velocity-Smooth with Roads DTM15\_M30 Aerial Photo