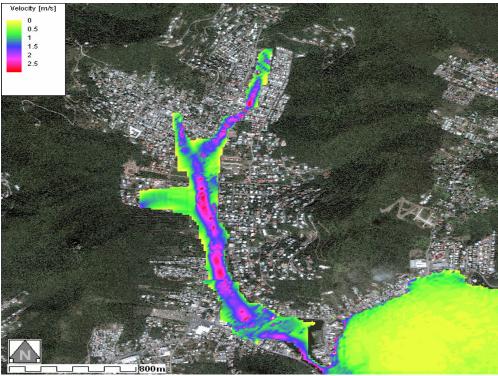

Figure 7: Flow velocity-Smooth DTM15\_M30 Aerial Photo

Figure 9: Flow velocity-Smooth with Roads DTM5\_M20 Aerial Photo

Figure 10: Flow velocity-Smooth with Roads DTM10\_M20 Aerial Photo

Figure 11: Flow velocity-Smooth with Roads DTM15\_M20 Aerial Photo