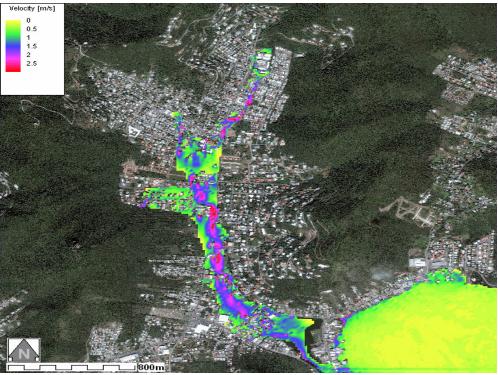

Figure 19: Flow velocity-Smooth with Road and Buildings\_DTM15\_M20 Aerial Photo

Figure 20: Flow velocity-Smooth with Road and Buildings\_DTM20\_M20 Aerial Photo

Figure 21: Flow velocity-Smooth with Road and Buildings\_ DTM5\_M30 Aerial Photo

Figure 22: Flow velocity-Smooth with Road and Buildings\_DTM10\_M30 Aerial Photo

Figure 23: Flow velocity-Smooth with Road and Buildings\_DTM15\_M30 Aerial Photo

Figure 24: Flow velocity-Smooth with Road and Buildings\_DTM20\_M30 Aerial Photo